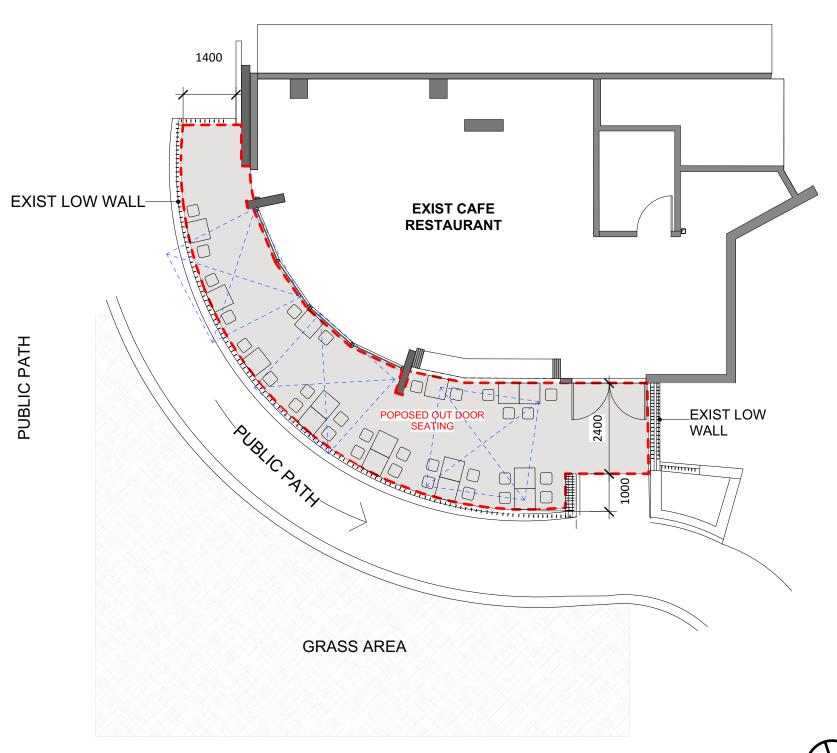

## **OUTSIDE SEATING PLAN**

Scale: 1:100@A3

Project

ALL DESIGNS, PRINTS & SPECIFICATIONS ARE THE PROPERTY OF WT DESIGN AND CANNOT BE USED WITHOUT THEIR WRITTEN PERMISSION DO NOT SCALE THE DRAWING AND USE FIGURED DIMENSIONS ONLY CONTRACTOR IS RESPONSIBLE TO VERIFY ALL DIMENSIONS ON SITE PRIOR TO COMMENCEMENT OF ANY WORK.

| FE               | OUTSIDE SEATING PLAN | Drawing<br>No. 2 |         |            | Issue |
|------------------|----------------------|------------------|---------|------------|-------|
| TREET<br>015 NSW | Project Number       | Drawn            | Checked | Date       |       |
|                  | Scale                | МН               | AY      | 15/11/2023 |       |