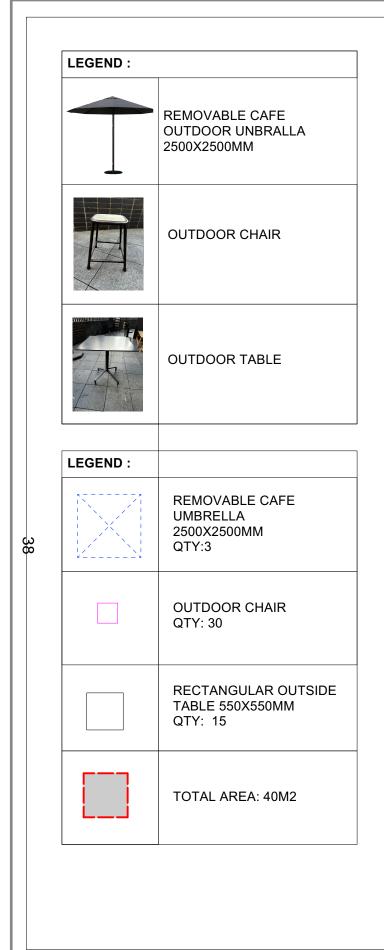

## **OUTSIDE SEATING PLAN**

Scale: 1:100@A3

Project

ALL DESIGNS, PRINTS & SPECIFICATIONS ARE THE PROPERTY OF WT DESIGN AND CANNOT BE USED WITHOUT THEIR WRITTEN PERMISSION DO NOT SCALE THE DRAWING AND USE FIGURED DIMENSIONS ONLY CONTRACTOR IS RESPONSIBLE TO VERIFY ALL DIMENSIONS ON SITE PRIOR TO COMMENCEMENT OF ANY WORK.

| FE               | OUTSIDE SEATING PLAN | Drawing<br>No. 2 |         |            | Issue |
|------------------|----------------------|------------------|---------|------------|-------|
| TREET<br>015 NSW | Project Number       | Drawn            | Checked | Date       |       |
|                  | Scale                | МН               | AY      | 15/11/2023 |       |